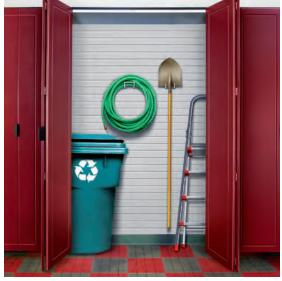

**THE PROBLEM...** Clutter is everywhere. Tools and equipment get misplaced. Toys and gardening tools cover the floor. Cleaning is almost impossible.

**THE SOLUTION...** Get everything off the floor! **Garagegear** storage solutions are wall-hung, freeing limited floor space for other things...like your car.

### Garagegear makes it easy to have your dream garage

Whether you need a lot of storage (like the paroramic photo to the left) or something else, we can help. Whether your garage is large or small, **garagegear** has the solutions for your garage and your needs. You decide what you need, and we will do the rest.