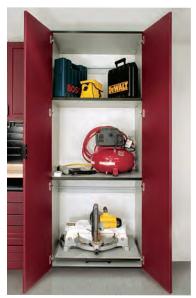

**Door Handles** 8" barstyle brushed nickel, matte black or bronze, or aluminum in black or satin nickel.

**Corner Cabinet** Wrap your cabinets around the corner. Tall, upper and lower cabinets.

**Garage Closets** Several widths available in depths up to 36". Great for storing tall or large items. Shown with optional slatwall.