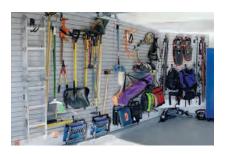

### Garagegear makes it easy to have your dream garage

Whether you need a lot of storage (like the paroramic photo to the left) or something else, we can help. Whether your garage is large or small, **garagegear** has the solutions for your garage and your needs. You decide what you need, and we will do the rest.

#### Wall storage

Handiwall slatwall is a great way to regain space on your floors. Store everything from garden equipment to bikes on the wall, keeping them off the floor, but in easy reach.

With a variety of colors and dozens of hooks, baskets and shelves, slatwall is great as stand alone storage or a complement to garagegear cabinets.

Slatwall is the perfect companion to garagegear cabinets. Hand tools and small containers can hang above the worksurface, keeping everything in easy reach.