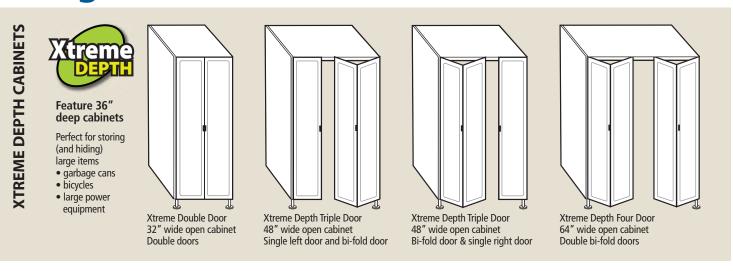

**Door Handles** 8" barstyle brushed nickel, matte black or bronze, or aluminum in black or satin nickel.

**Corner Cabinet** Wrap your cabinets around the corner. Tall, upper and lower cabinets.

**Garage Closets** Several widths available in depths up to 36". Great for storing tall or large items. Shown with optional slatwall.