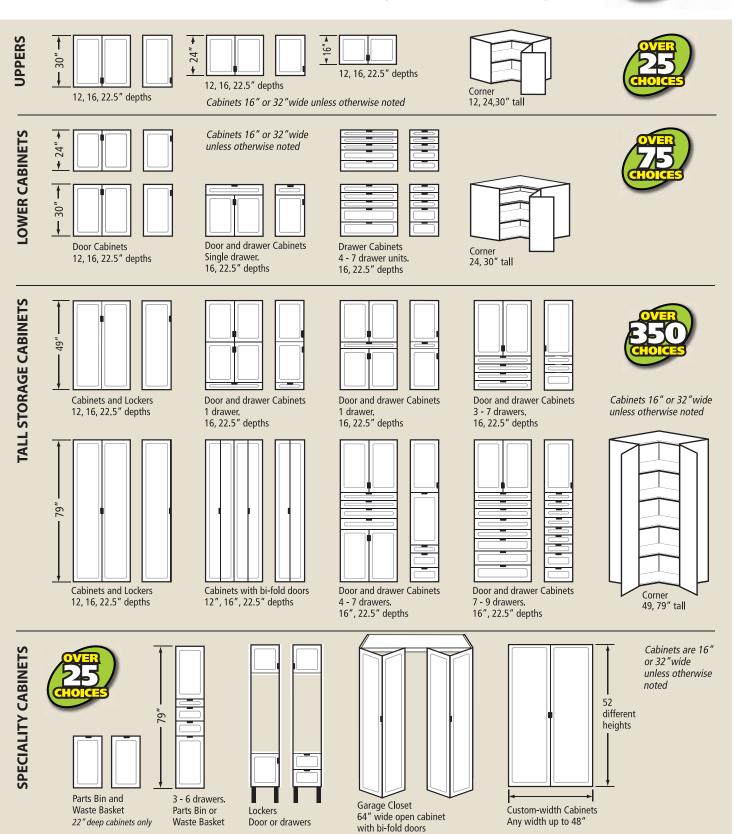

**Upper Cabinets**Double and single door units –
with adjustable shelf, in two heights.

**Note:** Cabinets are wall hung on a steel rail and use the wall as the cabinet back.

**Lower Cabinet**Single and double door designs, with or without drawer.

**Trash Pullout**Full extension drawer holds 13 gt. trash can.

**Storage Cabinet**Adjustable shelves with optional pullout shelf. 5 shelves standard.

**Bi-fold Doors**Bi-fold doors require only 7" to open. Great for limited space.

**Lockers**Great storage spaces for individual family members.

Storage Bin Pullout Dual sided with 40 removable plastic bins.

**Drawer Cabinet** Full extension drawers with 50 lb. capacity each. 3 to 7 drawer units.

**Door Handles** 8" barstyle brushed nickel, matte black or bronze, or aluminum in black or satin nickel.

**Corner Cabinet** Wrap your cabinets around the corner. Tall, upper and lower cabinets.

**Garage Closets** Several widths available in depths up to 36". Great for storing tall or large items. Shown with optional slatwall.

**Work Surfaces** 

Maple butcher block, industrial-strength black Impact Coating, or laminate in Windswept Pewter or Bronze.