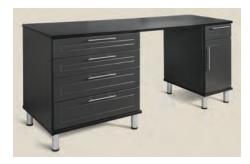

### **Custom Workbenches**

Custom Workbenches share all the same features as our **garagegear** cabinets, but are freestanding, so they can be located anywhere, even the middle of your garage if you choose. Workbenches are mounted on adjustable legs or on casters. All workbenches feature finished powder-coated back panels so they look great on all sides.

Workbenches are a great complement to our wall-hung cabinets. They use the same lower cabinet drawer units, door units, bins and tops as our regular cabinets (see the Cabinet Choices page to the right). Mix and match these components to create the Workbench that's perfect for you.

#### **Stationary Workbench**

A free-standing unit with adjustable legs, available in 16", 32", 48", 64" or 80" widths, with a 24" deep work surface. In addition, the 80" unit can contain a knee space for sitting. Larger units feature additional legs for stability.