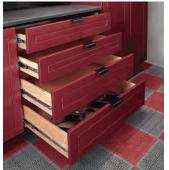

#### **Quality throughout**

All drawers are constructed from 9-ply Baltic birch plywood, and feature time-tested dovetail construction for long-life durability. Full-extension soft-close drawer slides are rated at 50 pound capacity, and high quality hardware for maintenance-free life.

#### **Built for durability**

We built our cabinets to withstand the extremes of temperature and humidity found in the typical garage and still function efficiently. Cabinet exteriors are powder coated for an attractive, durable finish that outperforms paint or laminate finishes. Work surfaces will stand up to heavy every day use and still look great. Drawer boxes feature superior Baltic birch, dovetail construction and full-extension drawer glides with precision ball bearings for extended use. And heavy duty hardware throughout will last the lifetime of the cabinets.