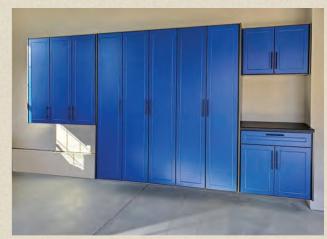

#### **Tough skinned**

They say beauty is only skin deep, but the skin on these cabinets is as tough as it is beautiful. The powder-coated finish seals all exterior surfaces — no seams or cracks — and creates a hard durable surface that will withstand cold, heat, humidity, oil, grease, dirt and grime, all found in the garage. The finishes are as attractive as they are durable, with many exciting decorator colors from which to choose.

#### **Cabinet Finishes**

Garagegear cabinets feature powdercoated finishes in more color choices than other manufacturers. Powdercoated MDF outperforms plastic, paint or laminate, and resists chipping, denting, peeling or warping.