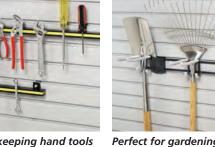

4' x 8' ceiling storage rack

Available in nine colors to blend with garagegear cabinets

46 piece Accessory Kit. Additional kit sizes available

Specialty kits for sports or tools also available

Great for keeping hand tools in easy reach

Perfect for gardening tools and supplies. Lots of hooks, bins and shelves to choose from, as well as speciality holders

Keep sports equipment and toys off the floor

Horizontal rack for bikes and equipment