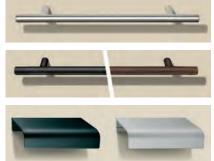

**Door Handles** 8" barstyle brushed nickel, matte black or bronze, or aluminum in black or satin nickel.

**Corner Cabinet** Wrap your cabinets around the corner. Tall, upper and lower cabinets.

**Garage Closets** Several widths available in depths up to 36". Great for storing tall or large items. Shown with optional slatwall.