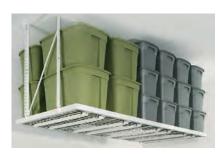

#### **Ceiling storage**

Large bulky items are always a storage problem. Our overhead storage racks are a great solution for large containers, large sports gear, or out-of-season items.

Available in two sizes with adjustable heights, overhead storage racks can support as much as 600 pounds.

### **Overhead Storage Racks**

Still need more storage space? Use the space over your head. Our ceiling storage racks are an economical way to add overhead storage. Ideal for bulky items, boxes or storage containers and out-of-season items.

Constructed of steel with a durable white finish, overhead racks feature adjustable heights to fit your space. Units are available in 2' x 8' or 4' x 8' sizes. Multiple units can be used together to increase storage space as needed.

4' x 8' ceiling storage rack

Available in nine colors to blend with garagegear cabinets

46 piece Accessory Kit. Additional kit sizes available

Specialty kits for sports or tools also available

Great for keeping hand tools in easy reach