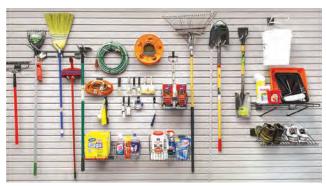

#### **HandiWALL®**

HandiWALL® slatwall is the perfect companion for garagegear cabinets. Get everything from bikes to toys to garden equipment off your floor and keep them visible and in easy reach.

HandiWALL features heavy-duty interlocking panels of industrial-grade thermoplastic that are waterproof and mold and mildew resistant. Available in eight colors, HandiWALL blends beautifully with garagegear cabinets.

A large variety of accessories from hooks to shelves to bins are available. Just snap them into place and you're finished. And rearranging things couldn't be much easier. Simply move your hooks and bins to different locations on your HandiWALL, and you're done.

Perfect for gardening tools and supplies. Lots of hooks, bins and shelves to choose from, as well as speciality holders

Keep sports equipment and toys off the floor

Horizontal rack for bikes and equipment

Recycling center with lid

Hose holder with storage compartment

Heavy duty hooks for large or heavy items