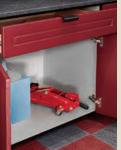

#### Off-the-floor design

RedLine cabinets hang on the walls eliminating two of the biggest problems with freestanding units; moisture on the floor, and uneven floors. Unlike other systems, our hang rails are 2" wide for greater strength and stability, while at the same time creating a natural pathway for wiring.

**Upper Cabinets**Double and single door units –
with adjustable shelf, in two heights.

**Note:** Cabinets are wall hung on a steel rail and use the wall as the cabinet back.

**Lower Cabinet**Single and double door designs, with or without drawer.