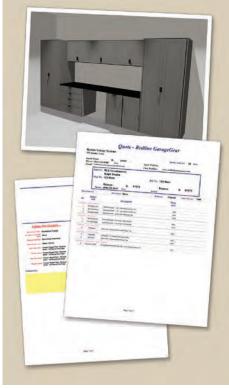

#### **Design and Proposal**

Based on your requests, your Agent will create a design specifically for yours. All designs are custom, since no two garages or needs are the same. In a couple of days you'll receive a detailed written quote and a 3-D drawing of the proposed design. Once you've settled on a design, our work begins.

#### Installation

Final installation usually takes only a day or two, depending on the size of your project. The rest will be up to you to fill your new cabinets and enjoy your new organized space.

Your proposal will include a color 3-D drawing of your design and a detailed quote.