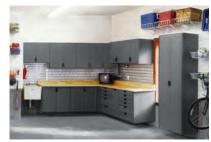

Places to neatly store things out of sight and within easy reach, but easy to find? A workplace for car care, woodworking or gardening? Or just a clutter-free garage that you're not ashamed for your neighbors to see?

From cabinets that organize and neatly store your stuff, to storage walls that let you clear things off your floor and keep it in easy reach...garagegear can help.

With more than 500 cabinet choices in styles and sizes to fit any space, you can have the garage you have always wanted! A usable workbench. Tools and equipment in their places. A floor free of toys and gardening equipment. Last but not least, room for your car.



**THE PROBLEM...** Clutter is everywhere. Tools and equipment get misplaced. Toys and gardening tools cover the floor. Cleaning is almost impossible.



**THE SOLUTION...** Get everything off the floor! **Garagegear** storage solutions are wall-hung, freeing limited floor space for other things...like your car.

### **GREAT!**

### Garagegear makes it easy to have your dream garage

Whether you need a lot of storage (like the paroramic photo to the left) or something else, we can help. Whether your garage is large or small, **garagegear** has the solutions for your garage and your needs. You decide what you need, and we will do the rest.

#### Easy to install

RedLine garagegear is sold and installed by factory trained and certified agents. They will design a custom solution for you, order the materials and install your new storage system. You can be sure everything will work right...the first time. Nothing for you to do, but put everyth