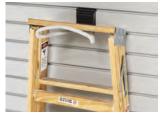

Recycling center with lid

Hose holder with storage compartment

Heavy duty hooks for large or heavy items