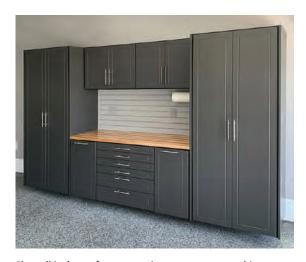

#### Easy to organize

These cabinets are designed to help you organize and keep organized. A wide variety of drawers, cabinets and tall storage cabinets with customizable interiors make it easy to have the type of storage space you need to fit things. And speciality cabinets for tools and small parts keep everything in its place, easy to find and put away.

## **Garagegear Cabinets and Accessories**

**Garagegear** cabinets were designed and built for the typical garage environment:

- Powder-coated exterior surfaces, with multiple color choices
- More than 500 cabinets choices
- 9-ply Baltic birch plywood drawers won't warp or disintegrate
- Drawers feature dovetail construction for strength
- Full-extension drawer slides with 50 lb. static and dynamic rating
- 6-way adjustable door hinges
- Anodized aluminum or brushed nickel handles – resist rust and corrosion
- · Powder-coated steel hang rail
- Cabinets depths of 12", 16" or 24"
- Single and bi-fold doors available for tight spaces and limited clearance
- Lifetime Warranty details on page 11

## **Garage Cabinet Choices**

**Garagegear** offers more cabinet styles and sizes than any other garage cabinet manufacturer. With more than 500 cabinet variations and multiple colors from which to choose, you can find a perfect fit for your space.