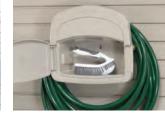

Recycling center with lid

Hose holder with storage compartment

Heavy duty hooks for large or heavy items