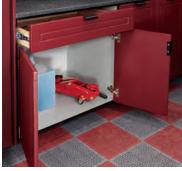

**Upper Cabinets**Double and single door units –
with adjustable shelf, in two heights.

**Note:** Cabinets are wall hung on a steel rail and use the wall as the cabinet back.

**Lower Cabinet**Single and double door designs, with or without drawer.