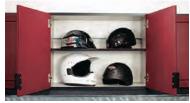

**Upper Cabinets**Double and single door units –
with adjustable shelf, in two heights.

**Note:** Cabinets are wall hung on a steel rail and use the wall as the cabinet back.

**Lower Cabinet**Single and double door designs, with or without drawer.

## **Garage Closets**