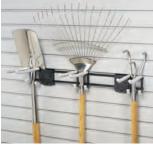

Perfect for gardening tools and supplies. Lots of hooks, bins and shelves to choose from, as well as speciality holders

Keep sports equipment and toys off the floor

Horizontal rack for bikes and equipment