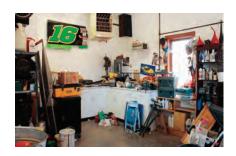

**THE PROBLEM...** Clutter is everywhere. Tools and equipment get misplaced. Toys and gardening tools cover the floor. Cleaning is almost impossible.

**THE SOLUTION...** Get everything off the floor! **Garagegear** storage solutions are wall-hung, freeing limited floor space for other things...like your car.