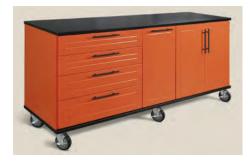

### **Custom Workbenches**

Custom Workbenches share all the same features as our **garagegear** cabinets, but are freestanding, so they can be located anywhere, even the middle of your garage if you choose. Workbenches are mounted on adjustable legs or on casters. All workbenches feature finished powder-coated back panels so they look great on all sides.

Workbenches are a great complement to our wall-hung cabinets. They use the same lower cabinet drawer units, door units, bins and tops as our regular cabinets (see the Cabinet Choices page to the right). Mix and match these components to create the Workbench that's perfect for you.