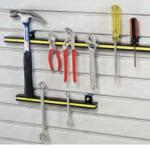

4' x 8' ceiling storage rack

Available in nine colors to blend with garagegear cabinets

46 piece Accessory Kit. Additional kit sizes available

Specialty kits for sports or tools also available

Great for keeping hand tools in easy reach