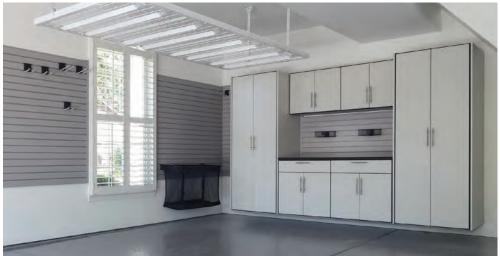

#### Wall storage

Handiwall slatwall is a great way to regain space on your floors. Store everything from garden equipment to bikes on the wall, keeping them off the floor, but in easy reach.

With a variety of colors and dozens of hooks, baskets and shelves, slatwall is great as stand alone storage or a complement to garagegear cabinets.

**Door Handles** 8" barstyle brushed nickel, matte black or bronze, or aluminum in black or satin nickel.

**Corner Cabinet** Wrap your cabinets around the corner. Tall, upper and lower cabinets.

**Garage Closets** Several widths available in depths up to 36". Great for storing tall or large items. Shown with optional slatwall.