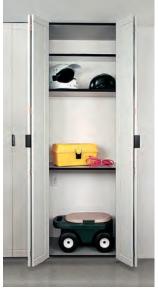

**Door Handles** 8" barstyle brushed nickel, matte black or bronze, or aluminum in black or satin nickel.

**Corner Cabinet** Wrap your cabinets around the corner. Tall, upper and lower cabinets.

**Garage Closets** Several widths available in depths up to 36". Great for storing tall or large items. Shown with optional slatwall.