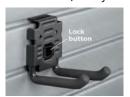

Selected hooks and accessories include a 'slideto-lock' feature to keep everything securely in place.