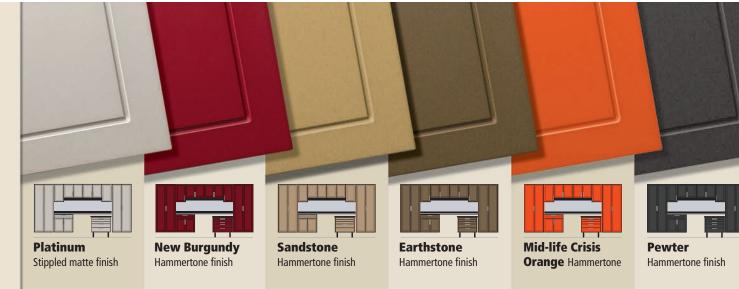

#### **Tough skinned**

They say beauty is only skin deep, but the skin on these cabinets is as tough as it is beautiful. The powder-coated finish seals all exterior surfaces — no seams or cracks — and creates a hard durable surface that will withstand cold, heat, humidity, oil, grease, dirt and grime, all found in the garage. The finishes are as attractive as they are durable, with many exciting decorator colors from which to choose.

#### **Cabinet Finishes**

Garagegear cabinets feature powdercoated finishes in more color choices than other manufacturers. Powdercoated MDF outperforms plastic, paint or laminate, and resists chipping, denting, peeling or warping.