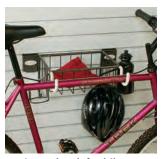

#### Wall storage

Handiwall slatwall is a great way to regain space on your floors. Store everything from garden equipment to bikes on the wall, keeping them off the floor, but in easy reach.

With a variety of colors and dozens of hooks, baskets and shelves, slatwall is great as stand alone storage or a complement to garagegear cabinets.

Perfect for gardening tools and supplies. Lots of hooks, bins and shelves to choose from, as well as speciality holders

Keep sports equipment and toys off the floor

Horizontal rack for bikes and equipment