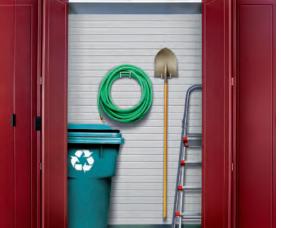

**Door Handles** 8" barstyle brushed nickel, matte black or bronze, or aluminum in black or satin nickel.

**Corner Cabinet** Wrap your cabinets around the corner. Tall, upper and lower cabinets.

**Garage Closets** Several widths available in depths up to 36". Great for storing tall or large items. Shown with optional slatwall.