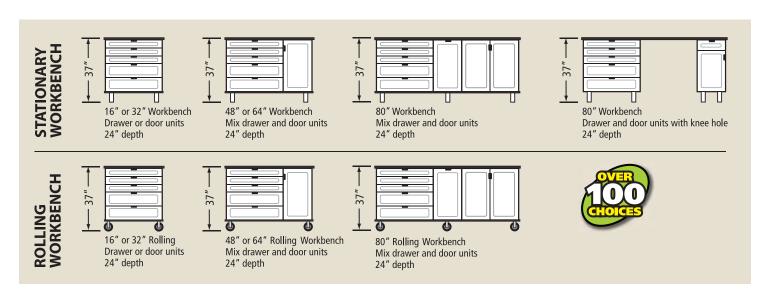

#### **Stationary Workbench**

A free-standing unit with adjustable legs, available in 16", 32", 48", 64" or 80" widths, with a 24" deep work surface. In addition, the 80" unit can contain a knee space for sitting. Larger units feature additional legs for stability.

#### **Rolling Workbench**

Move your work surface, tools and equipment to your projects, with our rolling workbench. Large 6" rubber casters roll easily and quietly wherever you want and lock for stationary use. In 16", 32", 48", 64" or 80" widths.