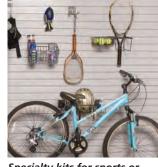

4' x 8' ceiling storage rack

Available in nine colors to blend with garagegear cabinets

46 piece Accessory Kit. Additional kit sizes available

Specialty kits for sports or tools also available

Great for keeping hand tools in easy reach

Perfect for gardening tools and supplies. Lots of hooks, bins and shelves to choose from, as well as speciality holders

Keep sports equipment and toys off the floor

Horizontal rack for bikes and equipment