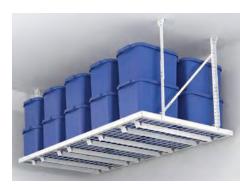

### **Overhead Storage Racks**

Still need more storage space? Use the space over your head. Our ceiling storage racks are an economical way to add overhead storage. Ideal for bulky items, boxes or storage containers and out-of-season items.

Constructed of steel with a durable white finish, overhead racks feature adjustable heights to fit your space. Units are available in 2' x 8' or 4' x 8' sizes. Multiple units can be used together to increase storage space as needed.

4' x 8' ceiling storage rack

Available in nine colors to blend with garagegear cabinets

46 piece Accessory Kit. Additional kit sizes available

Specialty kits for sports or tools also available

Great for keeping hand tools in easy reach