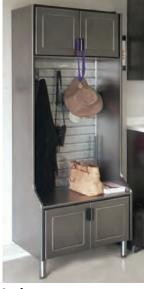

### Garagegear makes it easy to have your dream garage

Whether you need a lot of storage (like the paroramic photo to the left) or something else, we can help. Whether your garage is large or small, **garagegear** has the solutions for your garage and your needs. You decide what you need, and we will do the rest.

#### Wall storage

Handiwall slatwall is a great way to regain space on your floors. Store everything from garden equipment to bikes on the wall, keeping them off the floor, but in easy reach.

With a variety of colors and dozens of hooks, baskets and shelves, slatwall is great as stand alone storage or a complement to garagegear cabinets.

Slatwall is the perfect companion to garagegear cabinets. Hand tools and small containers can hang above the worksurface, keeping everything in easy reach.