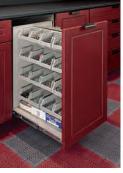

**Lockers**Great storage spaces for individual family members.

Storage Bin Pullout Dual sided with 40 removable plastic bins.

**Drawer Cabinet** Full extension drawers with 50 lb. capacity each. 3 to 7 drawer units.