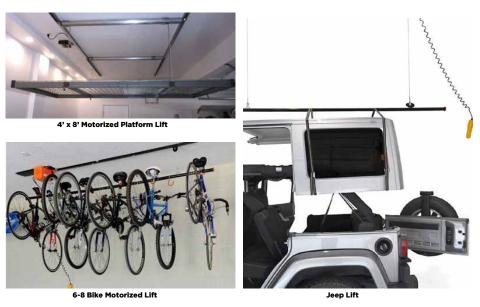

# **Storage Lifts and Ceiling Racks**

2' x 8' and 4' x 8' Ceiling Storage Racks

**Turn Your Unused Ceiling Space Into Storage Space** 

www.bannergaragekc.com Locally Owned & Operated Shawnee, KS