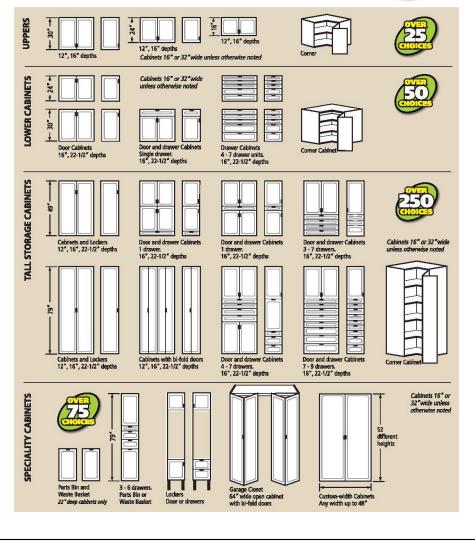

64" Garage Closet

Sports/Kids Locker

Supply Cabinet

Garagegear offers more cabinet styles and sizes than any other garage cabinet manufacturer. With more than 500 cabinet variations and multiple colors from which to choose, you can find a perfect fit for your space.