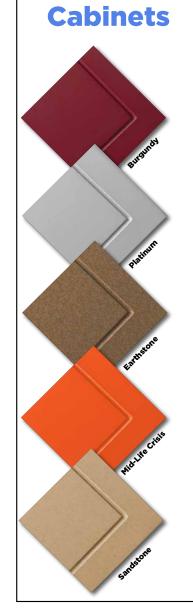

64" Garage Closet

Sports/Kids Locker

Supply Cabinet

Garagegear offers more cabinet styles and sizes than any other garage cabinet manufacturer. With more than 500 cabinet variations and multiple colors from which to choose, you can find a perfect fit for your space.

#### Cabinets

/4/114

Slatwall/Lifts/Racks