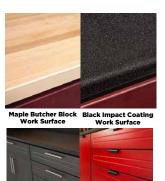

### **Get it Off the Floor** and Behind a Door

Shoe Storage

Brushed Nickel, bar-style Handles

Aluminum Pulls in Black, Satin Nickel, or Brass

Parts Bin

**Rolling Workbench** 

Full Extension Drawers Birch Dovetail Joinery