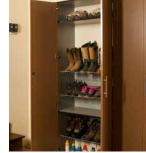

### **Get it Off the Floor** and Behind a Door

Shoe Storage

Brushed Nickel, bar-style Handles

Aluminum Pulls in Black, Satin Nickel, or Brass

Parts Bin

**Rolling Workbench** 

Full Extension Drawers Birch Dovetail Joinery