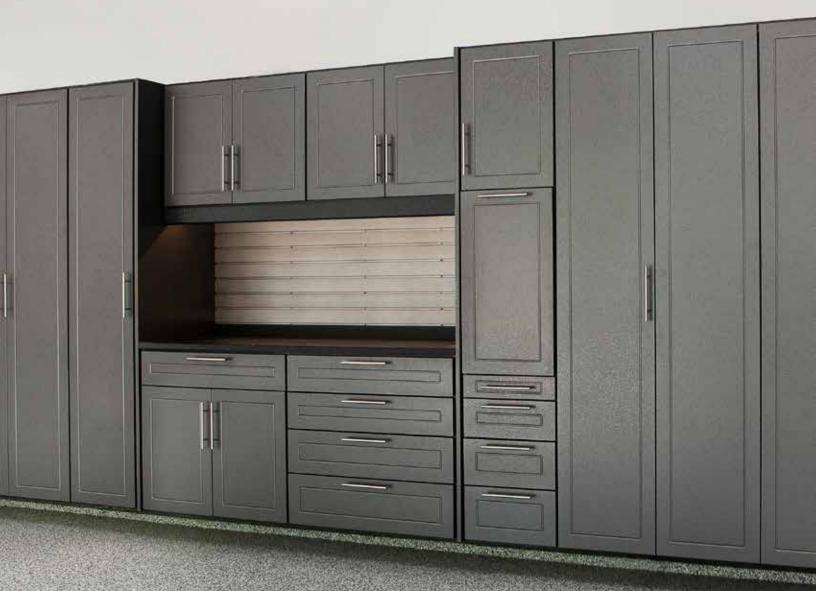

- Lifetime Warranty
- Off the Floor Design

Cabinets

• Engineered for Everday Use

### **Get it Off the Floor** and Behind a Door

Shoe Storage

Brushed Nickel, bar-style Handles

Aluminum Pulls in Black, Satin Nickel, or Brass

Parts Bin

**Rolling Workbench** 

Full Extension Drawers Birch Dovetail Joinery

64" Garage Closet

Sports/Kids Locker

Supply Cabinet

Garagegear offers more cabinet styles and sizes than any other garage cabinet manufacturer. With more than 500 cabinet variations and multiple colors from which to choose, you can find a perfect fit for your space.

#### Cabinets

/4/114

Slatwall/Lifts/Racks