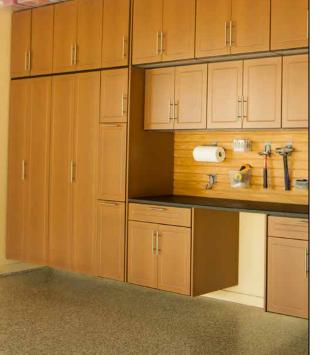

### **Get it Off the Floor** and Behind a Door

Shoe Storage

Brushed Nickel, bar-style Handles

Aluminum Pulls in Black, Satin Nickel, or Brass

Parts Bin

**Rolling Workbench** 

Full Extension Drawers Birch Dovetail Joinery

64" Garage Closet

Sports/Kids Locker

Supply Cabinet

Garagegear offers more cabinet styles and sizes than any other garage cabinet manufacturer. With more than 500 cabinet variations and multiple colors from which to choose, you can find a perfect fit for your space.