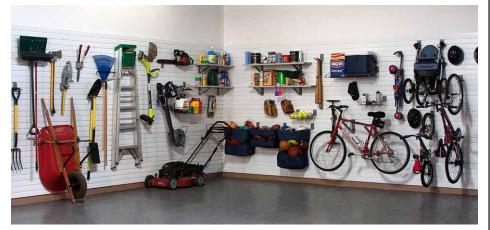

## **Slatwall: Versatile Storage**

Perfect for gardening tools and supplies

Angled Shoe Shelves

Scan to View our

Slatwall

Brochure

Heavy duty accessories for any storage need Locking Cams that Never Fall Out When Recovering Tools

# **Storage Lifts and Ceiling Racks**

2' x 8' and 4' x 8' Ceiling Storage Racks

**Turn Your Unused Ceiling Space Into Storage Space** 

www.bannergaragekc.com Locally Owned & Operated Shawnee, KS