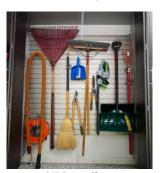

## **Slatwall: Versatile Storage**

Perfect for gardening tools and supplies

Angled Shoe Shelves

Scan to View our

Slatwall

Brochure

Heavy duty accessories for any storage need Locking Cams that Never Fall Out When Recovering Tools