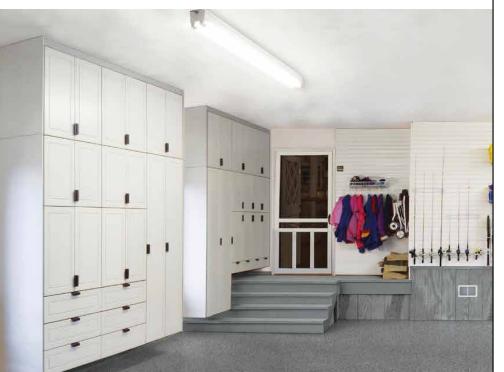

### **Get it Off the Floor** and Behind a Door

Shoe Storage

Brushed Nickel, bar-style Handles

Aluminum Pulls in Black, Satin Nickel, or Brass

Parts Bin

**Rolling Workbench** 

Full Extension Drawers Birch Dovetail Joinery

64" Garage Closet

Sports/Kids Locker

Supply Cabinet

Garagegear offers more cabinet styles and sizes than any other garage cabinet manufacturer. With more than 500 cabinet variations and multiple colors from which to choose, you can find a perfect fit for your space.